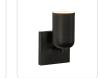

# PROJECT

WS57704-BK/GO Black/Glossy Opal Glass

WS57704-BK Black

#### **DESCRIPTION**

Meet Nola, where modern design meets accessibility in a stunning array of fixtures. This versatile family boasts a sleek, socket-based design, marrying the elegance of domed metal or Glossy Opal glass cylindrical shades with the allure of exposed bulbs. Nola's simple, timeless shapes effortlessly elevate any space, from a gracefully balanced chandelier to a single, focused downlight. Whether you're looking to make a statement or create an inviting ambiance, Nola offers the perfect blend of style and functionality.

- Simple, classic shape
- Matte Black Finish
- Matte Black Metal or Glossy Opal Glass shades
- Recommended bulb A19, Medium Base