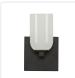

# PROJECT

WS57704-BK/GO Black/Glossy Opal Glass

WS57704-BK Black

#### **DESCRIPTION**

Meet Nola, where modern design meets accessibility in a stunning array of fixtures. This versatile family boasts a sleek, socket-based design, marrying the elegance of domed metal or Glossy Opal glass cylindrical shades with the allure of exposed bulbs. Nola's simple, timeless shapes effortlessly elevate any space, from a gracefully balanced chandelier to a single, focused downlight. Whether you're looking to make a statement or create an inviting ambiance, Nola offers the perfect blend of style and functionality.

- Simple, classic shape
- Matte Black Finish
- Matte Black Metal or Glossy Opal Glass shades
- Recommended bulb A19, Medium Base