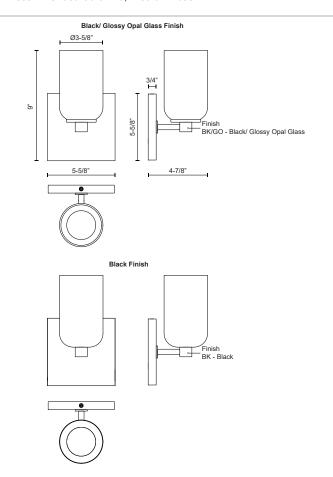

### **SPECIFICATION DETAILS**

| Fixture Dimensions     | W3-5/8" x H9" x E4-7/8"        |
|------------------------|--------------------------------|
| Height from center     | 6-1/4"                         |
| Lamp Type              | Incandescent, A19, Medium Base |
| Wattage                | 1 x 40W                        |
| Voltage                | 120V                           |
| Shade Details          | Steel Shade                    |
| Glass Details          | Opal Glass                     |
| Location               | Damp                           |
| Bulbs Included         | No                             |
| Illumination Direction | BK-Up; BK/GO-Omni-directional; |
| Mounting Style         | Wall Mount, All Orientation    |
| Canopy Dimensions      | W5-5/8" x H5-5/8" x E3/4"      |
| Material               | Steel; Steel + Glass;          |
| Paint Finish           | BK02; WH01;                    |